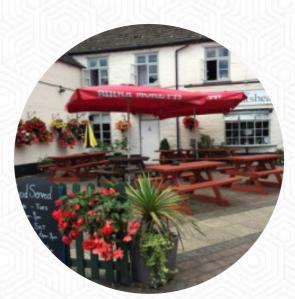

### The Wheatsheaf Menu

<u>https://menuweb.menu</u> 2 Burley Road, Rutland, United Kingdom +441572869105 - http://www.thewheatsheaf-langham.co.uk/

Here you can find the <u>menu</u> of The Wheatsheaf in Rutland. At the moment, there are **33** courses and drinks on the card. Nestled in a charming countryside setting, this inviting pub offers a delightful escape with its exceptional Sunday roasts and welcoming atmosphere. Patrons rave about the attentive staff, who create a friendly environment that feels like a home away from home. The menu features mouthwatering dishes, including juicy chicken breast and delectable desserts like cheesecake and chocolate sundaes. Guests appreciate the accommodating nature of the staff, making it an ideal choice for gatherings, including special events like baby showers. With its mix of delicious food, charming decor, and hospitable service, this pub is poised to become a beloved local gem.

## The Wheatsheaf

2 Burley Road, Rutland, United Kingdom

**Opening Hours:** Monday 17:00 -23:00 Tuesday 17:00 -23:00 Wednesday 12:00 -23:00 Thursday 12:00 -23:00 Friday 12:00 -23:00 Saturday 12:00 -23:00