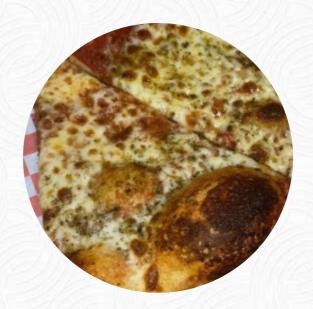

## Slice N Ice Menu

https://menuweb.menu 3300 Highway 81 S, Covington, United States +14704415224 - https://uptopslicenice.com

The Card of Slice N Ice from Covington contains about 20 different dishes and drinks. On average, you pay for a dish / drink about \$7.6. Nestled in Covington, GA, this pizzeria showcases an authentic New York-style experience that delights pizza aficionados. Offering a range of options, from the Grampa Meat Lover pizza to crispy wings, locals rave about the thin crust and flavorful toppings. While the food garners widespread admiration, service hours remain a point of contention, with many diners frustrated by inconsistent availability. Despite some hiccups in order confirmation, the restaurant's commitment to quality keeps customers returning. Whether dining in or using online ordering, guests love feeling like they've brought a piece of New York pizza culture home.