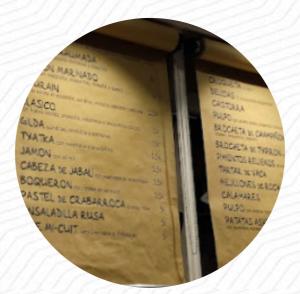

## Carta de menús La Taberna De Blas

https://carta.menu

San Martín Kalea, 56. 20007. Donostia / San Sebastián, GIPUZKOA, Spain +34943030165,+34943461321 - http://www.latabernadeblas.com/

Un extenso menú de La Taberna De Blas de Donostia / San Sebastián con todos los 31 platos y bebidas lo encontrarás aquí en el menú. El restaurante en cuestión ha recibido varias críticas positivas y negativas de los clientes. Algunos elogian la calidad de los platos, como las anchoas y croquetas, pescado fresco y postres caseros elaborados. Otros, sin embargo, mencionan problemas con el servicio, como la falta de atención por parte de los camareros y la lentitud en la toma de pedidos. A pesar de las opiniones mixtas, la mayoría de los críticos coinciden en que los precios son razonables y que volverían al restaurante, destacando la buena atención del personal y la amplia variedad de platos disponibles.

#### **Ensaladas**

**ENSALADA** 

### **Aperitivos**

**CROQUETAS** 

#### **Tostada**

**TOSTADA** 

#### **Mariscos**

**PULPO Y ORZO** 

#### **Bebidas**

**CERVEZA** 

#### **Entrantes Y Ensaladas**

**PAPAS FRITAS** 

#### Pescado

**SALMÓN AHUMADO** 

#### **Postre**

**TARTA DE QUESO** 

#### De La Parrilla

**CERDO ASADO** 

### **Bebidas Calientes**

CAFÉ

#### **Platos De Huevo**

**TORTILLA** 

#### **Entrantes**

**BOQUERONES** 

**CALAMAR** 